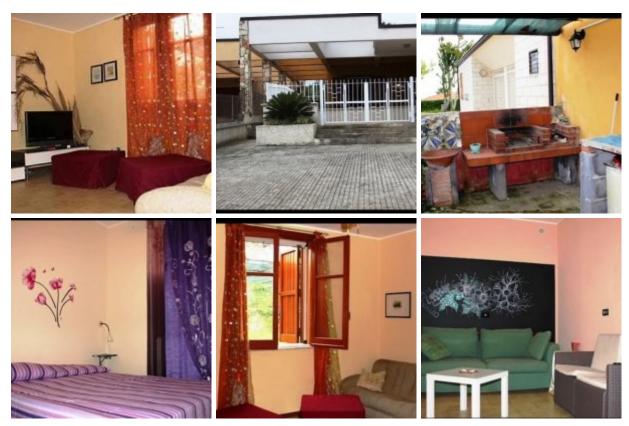

## **Description**

Brucoli in the heart of this lovely seaside resort the property consists of entrance hallway two bedrooms interconnecting living room with a large kitchen. 2 internal parking spaces. This delightful little restored house is a small corner of paradise that can sleep up to six people and enjoys a triple exposure on three large terraces with a barbecue area and a garden with flowers and fruit trees, medlars and figs.

#### **Outdoor facilities**

Pets Allowed, Garden, Lawn, Barbeque area