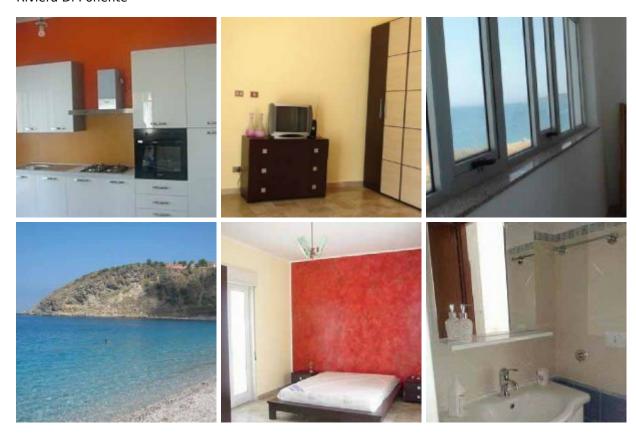

# **Description**

holiday home by the sea with stunning panoramic views. 3rd floor. Double room with veranda overlooking the sea and balcony, double room with balcony overlooking the sea, kitchen with balcony overlooking the sea, bathroom with tub + shower. Possible private road parking space. At 40 meters from free beach or equipped beach.

## Appartement

Bedroom(s): 2 ( 4 Sleeps )

Bathroom(s): 1

#### View

Beach

#### **Indoor facilities**

Television