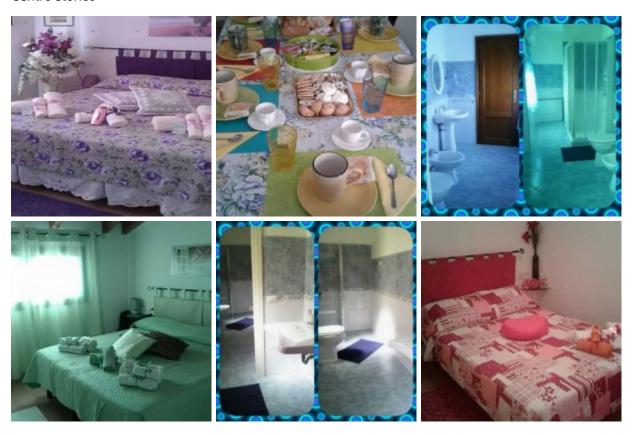

### Centro storico

Accommodation, facilities, utilities

Bed & breakfast

Board:

Bed & Breakfast

Bedroom(s): 3 ( 6 Sleeps )

Single rooms: 1, Single rooms with shared bathroom: 1

Bathroom(s): 2