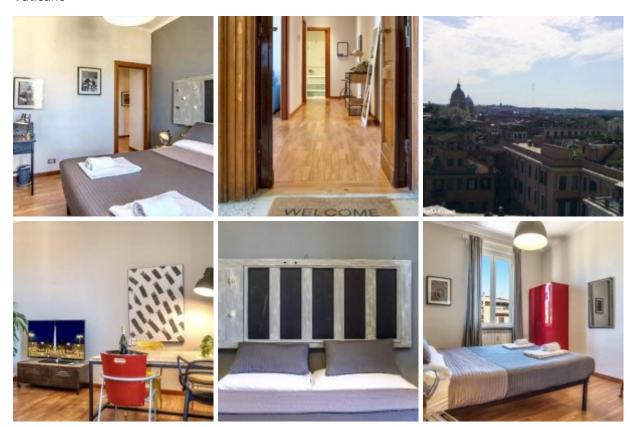

## **Description**

The Roman holiday, offers a wonderful apartment Ideally located in the heart of Rome, just 5 minutes walk from St. Peter's Square and 1 minute walk from the Vatican Museums, and located in Via Ottaviano 32, a few steps from the meter A, Composed of: entrance hall with large living room, 2 bedrooms for double use, kitchen with kitchen, dining room, and bathroom with all its comforts, available for short and long periods, parking on site free of charge. km from Fiumicino airport, and 8 km from Termini station, nearby there are bars, restaurants and supermarkets Excellent free WiFi, pets allowed, airport shuttle, free street parking

Accommodation, facilities, utilities

Appartement

Bedroom(s): 2 ( 5 Sleeps )

Bathroom(s): 1

#### View

Town