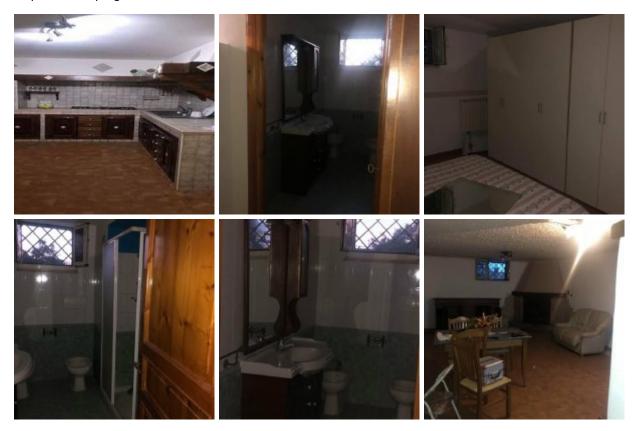

# **Description**

Rent bright basement apartment all windowed central heating termocamino the front part usable independent entrance

Accommodation, facilities, utilities

Appartement

Bedroom(s): 2 ( 4 Sleeps )

Bathroom(s): 1