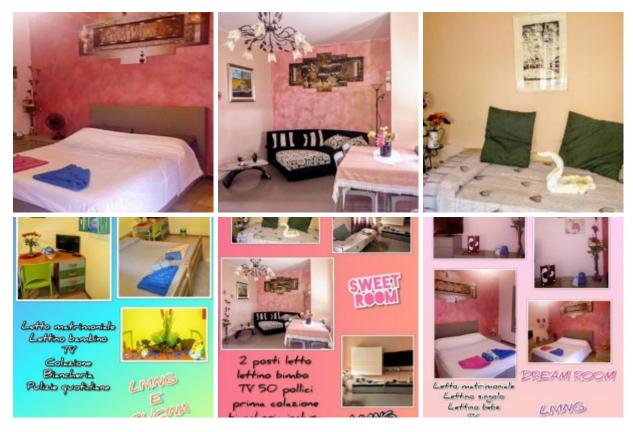

# **Description**

Modern apartment, with three large double bedrooms with possibility to add a bed for children. Equipped and very comfortable, each room has included linen, breakfast and daily cleaning. Living and kitchenette, shared.

Accommodation, facilities, utilities

Bed & breakfast

Bedroom(s): 3 ( 6 Sleeps )

#### **General facilities**

Breakfast, daily cleaning service