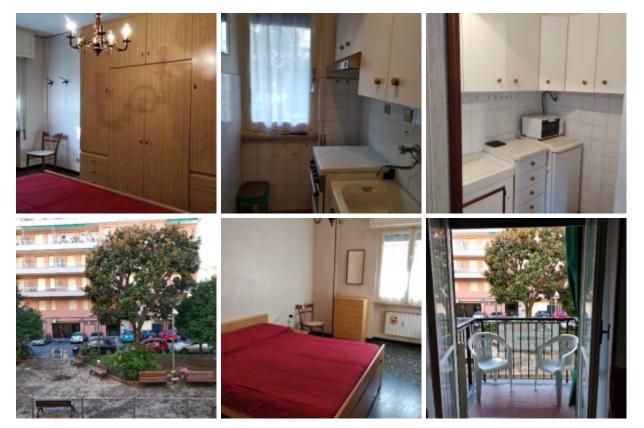

## Description

It is an apartment of 50 square meters, for a maximum of 5 people: living room with sofa bed for 2 separate beds and single foldaway bed, large double bedroom, separate kitchen, bathroom with window and small balcony. The condominium with elevator overlooks a small square with shops, supermarket and bar. The price is interesting because the apartment is not renovated, but very livable and comfortable, well equipped.

Accommodation, facilities, utilities

Appartement

Bedroom(s): 1 ( 5 Sleeps )

Bathroom(s): 1

#### View

Town

#### **General facilities**

Balcony