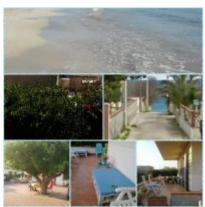

#### **Description**

The completely independent villa is located about 20 meters from the sea of Contrada Reitani a few meters from the equipped beaches of Agua Beach and San Lorenzo, about 2km from Marzamemi and about 4km from Pachino The villa insists on a plot of about 750 meters is a large square, a garden with lawn, on the back a patio with a beard, and adjacent to the kitchen a veranda where you can comfortably have lunch and dinner The house consists of a large open space with fireplace and kitchen and the sleeping area has three bedrooms bed and 3bagni Superaccessoriata Air-conditioned

#### **View**

Beach