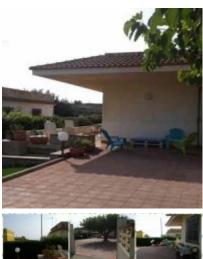

#### **Description**

The completely independent villa is located about 20 meters from the sea of Contrada Reitani a few meters from the equipped beaches of Agua Beach and San Lorenzo, about 2km from Marzamemi and about 4km from Pachino The villa insists on a plot of about 750 meters is a large square, a garden with lawn, on the back a patio with a beard, and adjacent to the kitchen a veranda where you can comfortably have lunch and dinner The house consists of a large open space with fireplace and kitchen and the sleeping area has three bedrooms bed and 3bagni Superaccessoriata Air-conditioned