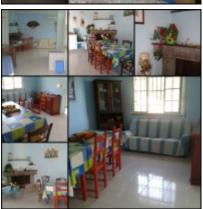

#### **Description**

The completely independent villa is located about 20 meters from the sea of Contrada Reitani a few meters from the equipped beaches of Agua Beach and San Lorenzo, about 2km from Marzamemi and about 4km from Pachino The villa insists on a plot of about 750 meters is a large square, a garden with lawn, on the back a patio with a beard, and adjacent to the kitchen a veranda where you can comfortably have lunch and dinner The house consists of a large open space with fireplace and kitchen and the sleeping area has three bedrooms bed and 3bagni Superaccessoriata Air-conditioned

Accommodation, facilities, utilities

Villa

Bedroom(s): 3 (6 Sleeps)

Bathroom(s): 3