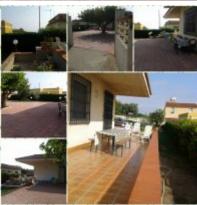

#### **Description**

The completely independent villa is located about 20 meters from the sea of Contrada Reitani a few meters from the equipped beaches of Agua Beach and San Lorenzo, about 2km from Marzamemi and about 4km from Pachino The villa insists on a plot of about 750 meters is a large square, a garden with lawn, on the back a patio with a beard, and adjacent to the kitchen a veranda where you can comfortably have lunch and dinner The house consists of a large open space with fireplace and kitchen and the sleeping area has three bedrooms bed and 3bagni Superaccessoriata Air-conditioned