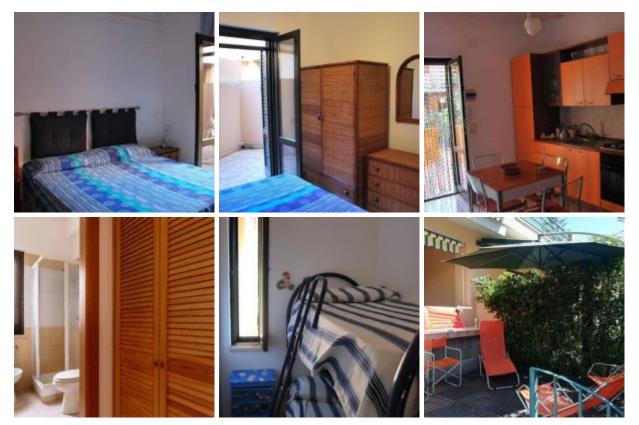

# Description

KITCHEN WITH SOFA BED, DOUBLE BED ROOM, STANZETTA WITH BUNK BEDS, WC WITH WINDOW, EXTERNAL AREA OF CONTINENTALITY, TERRACE WITH TABLE, ZONE RELAX