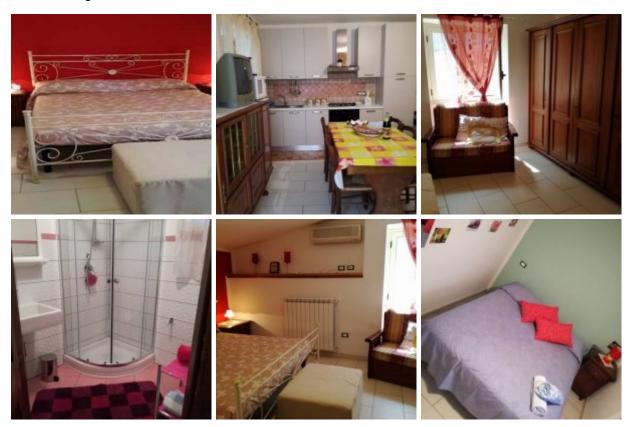

## **Description**

2 bedrooms 2 bathrooms sleeps 6

Accommodation, facilities, utilities

5 Stars Home

Board:

Self catering

**Bedroom(s):** 2 ( 6 Sleeps ) Double with en-suite: 2, Triple: 1

Bathroom(s): 2

Bidet: 2, Showers: 2, Wash basins: 2