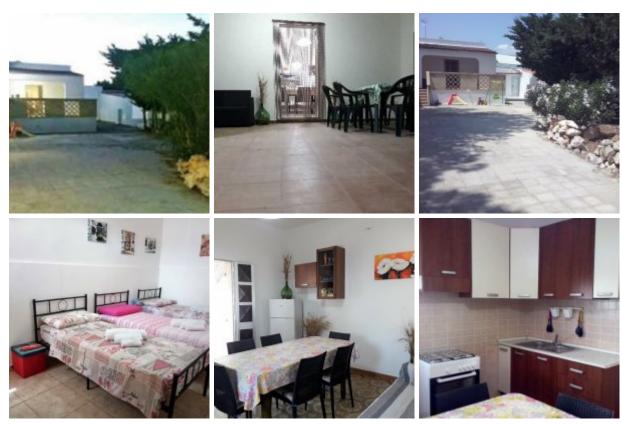

## **Description**

Villetta between lapillo tower and ham point to 300mt from the sea area big tip 1 beaches close to Togo bay baron beach all the comforts 3 bedrooms double air conditioning washing machine mosquito nets WiFi bicycles large veranda for outdoor dining with large garden TV pets allowed, sofa bed in the living room.

| Nearest beach | spiaggetta. | 300 meters |
|---------------|-------------|------------|
|---------------|-------------|------------|

Accommodation, facilities, utilities

Chalet

Bedroom(s): 3 (12 Sleeps)

Bathroom(s): 2

### **View**

Green

### **General facilities**

Balcony, Garage, Smoking rooms, Parking, Private parking

#### **Indoor facilities**

Internet connection, Tile floor

## **Outdoor facilities**

Pets Allowed, Garden, Barbeque area