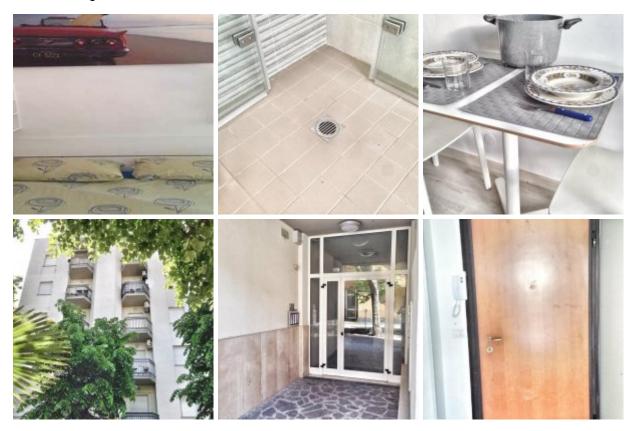

## **Description**

Rent studio apartment, for the SUMMER period, totally renovated in Valverde di Cesenatico 200 meters from the sea on the fourth floor with elevator composed of: double bed, kitchen, bathroom, balcony, security door, air conditioning. Apartment equipped with cutlery, pots, sheets, pillowcases and towels. Cost of energy utilities included in the price. Very close to all services, restaurants, shops, supermarkets, hairdresser, bank ... Maximum 2 people. Prices per week: June 250 € July 400 € August 500 € September 250 € The cost of final cleaning for € 50 is excluded

### **General facilities**

Disabled access, conditioned air, Elevator, Balcony

#### **Indoor facilities**

Tile floor, Television, Bathtub