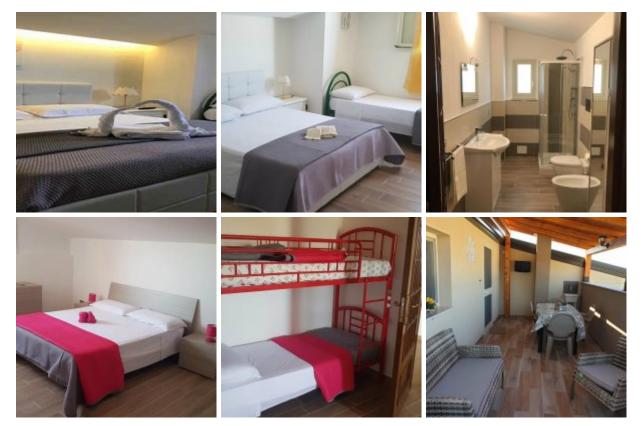

# Description

Cute apartment in a villa 130 meters from the sea, with solarium with swimming pool, air conditioning, WIFI. On the property you will find a seating area, a kitchen with oven, two bedrooms with tv. A covered veranda with wooden shed to eat outside or for your aperitifs.

Accommodation, facilities, utilities

Appartement

Bedroom(s): 2 (9 Sleeps)

#### Bathroom(s): 2

#### **Indoor facilities**

Internet connection, Tile floor, Television