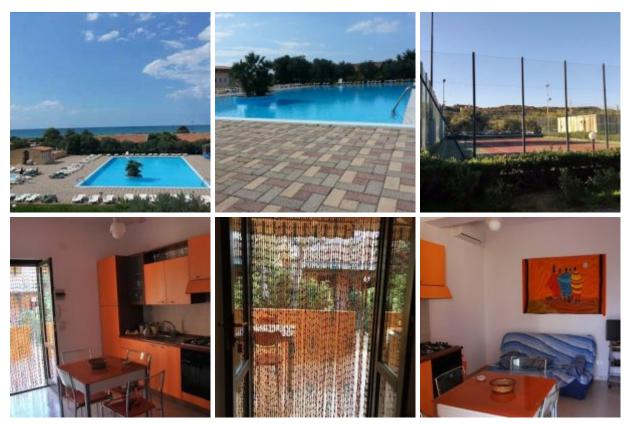

## **Description**

Rent for weekends and for the summer season 2019 and not, 2 apartments on the ground floor with outdoor space and the other with mezzanine of 4/6 beds with outdoor space on the ground floor, inside the village / recidence Baia degli Ulivi (Campofelice di Roccella). Prices change the nbase a week to be booked and based on how many people are staying, info / details and reservations at 3481018160, hello Francesco.

# **Holiday type**

Beach holidays

**View** 

Sea View

#### **Outdoor facilities**

Pets Allowed, Courtyard, Pool