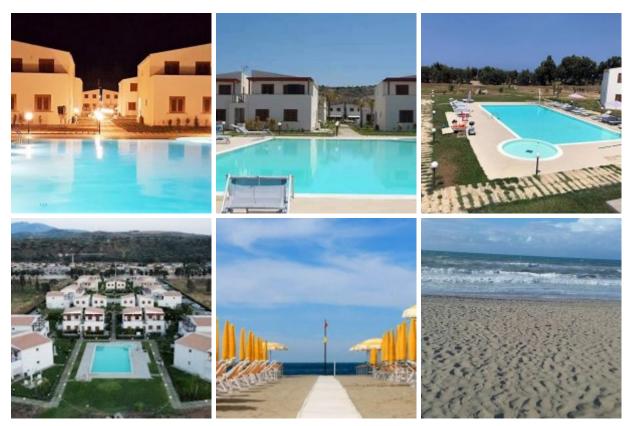

# **Description**

Rent apartment in terraced houses facing the sea, with 4/6 beds, including services including swimming pool, entertainment, and shows. Prices vary according to the week chosen and the number of guests, info and details you can write to the whastp at 3481018160.

# **Holiday type**

Beach holidays

#### **Outdoor facilities**

Pets Allowed, Automatic gate, Courtyard, Pool