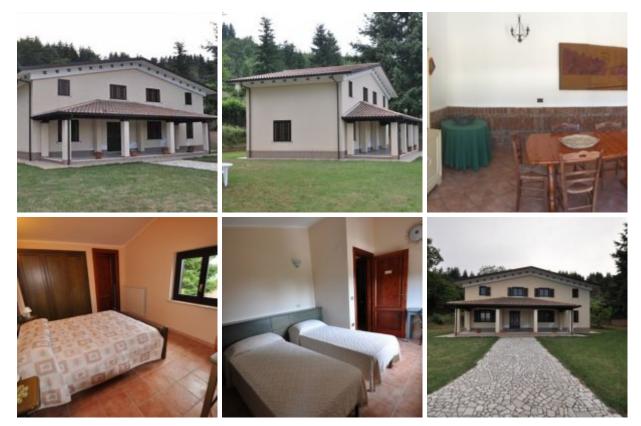

# Description

The apartment is set in a family context immersed in the green of lime trees, magnolias and is furnished with handcrafted and functional furniture, in shades of pink and green.

Equipped with entrance with kitchenette, and two double bedrooms both with private internal service. In front of the apartment there is a green area with a table and chairs for exclusive use, and in the vicinity of the apartment there is a patio and an equipped gazebo, which offer the ideal comfort for relaxing outdoor readings. Its territory, known for the presence of the Marian Sanctuary of the Madonna delle Grazie, is characterized by splendid beech and chestnut groves that they offer even in summer, cool temperatures ideal for relaxing walks immersed in uncontaminated nature, and excursions in the neighboring villages, in search of old jealously guarded traditions.