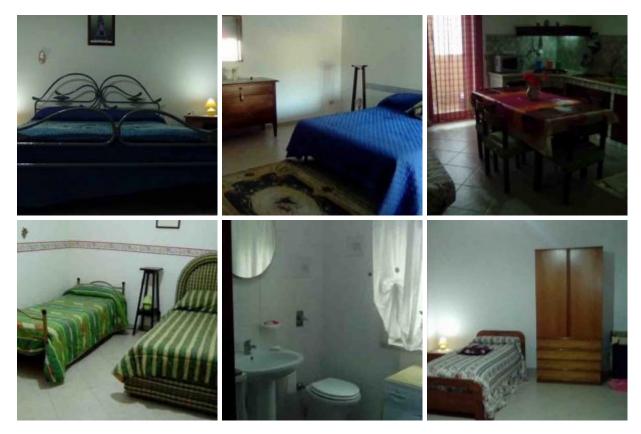

### **Description**

Apartment consisting of 3 bedrooms, two bathrooms and a kitchen.

Accommodation, facilities, utilities

Holiday home

Bedroom(s): 3 ( 6 Sleeps )

### Bathroom(s): 2