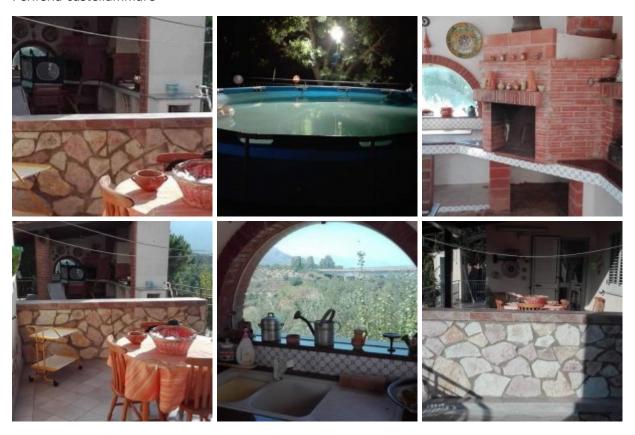

# **Description**

Villa con 9 posti letto spazio esterno barbecue due bagni

| Nearest beach |  | 2 km |
|---------------|--|------|
|---------------|--|------|

Accommodation, facilities, utilities

Villa

Bedroom(s): 5 ( 9 Sleeps )

Bathroom(s): 2

#### **View**

Green

#### **General facilities**

Garage, Smoking rooms, Parking, Private parking

#### **Indoor facilities**

Internet connection, Tile floor, Television, Bathtub

### **Outdoor facilities**

Pets Allowed, Garden, Pool, Barbeque area