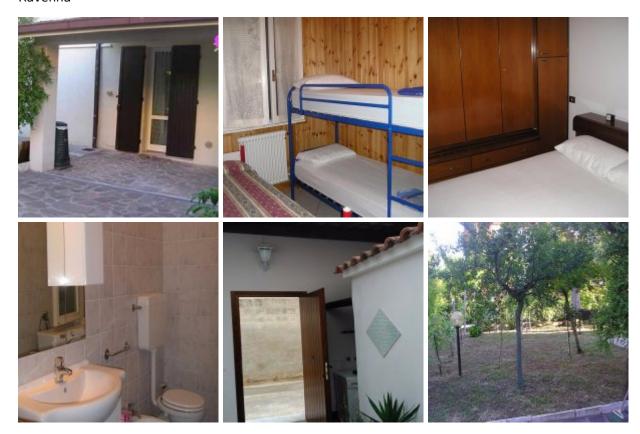

## **Description**

Rent in lido adriano (ravenna) in a quiet area, a few steps from the center, 300 meters. from the sea app. in a detached house on the ground floor, with private entrance and garden of 160 sqm., internal parking space. living room with kitchenette, closet, 1 double bedroom + 1 single bedroom with 3 beds, bathroom with washing machine. equipped with air conditioning. we accept only 1 small dog MAY  $\in$  250 per week / JUNE  $\in$  300 per week / JULY  $\in$  450 per week OPPORTUNITY! in AUGUST free only from 27 August to 3 September  $\in$  350 - September  $\in$  250 per week (the price includes gas - light-water)  $\in$  200 deposit (returned at the end of the period if the apartment is left clean). tel 3382855080 giorgio hours meals

Bedroom(s): 2 ( 5 Sleeps )

Bathroom(s): 1