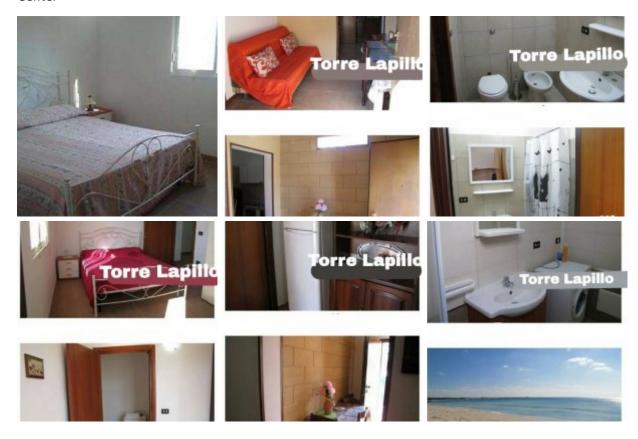

# **Description**

One bedroom apartment located in lapillo tower, downtown area 150m from the sea, bedroom with TV and ceiling fan, living room with table and sofa bed, bathroom with shower, kitchenette with utensils. private garden with outdoor shower and space for eating out, small camping barbecue.