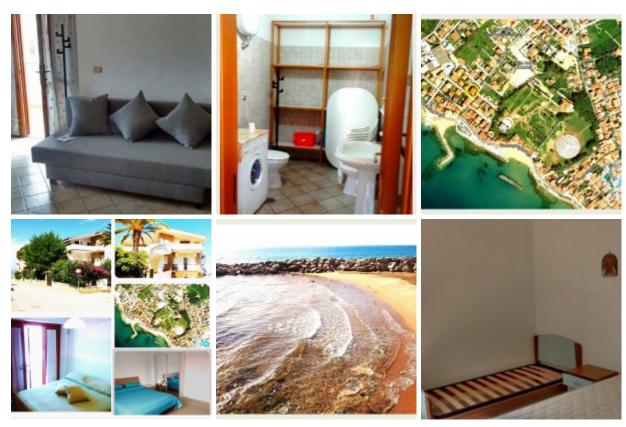

# **Description**

Apartment in a villa 50 meters from the sea. Max 5 beds. Living room with kitchen and double sofa bed. Double bedroom plus cot. Bathroom with walk-in shower and washing machine. Air conditioning, TV and water tank. Two terraces and parking space included in the price.

Accommodation, facilities, utilities

Holiday home

Bedroom(s): 2 ( 5 Sleeps )

Nr.Rooms Double: 1, Single rooms: 1, Sofa bed: 1

Bathroom(s): 1