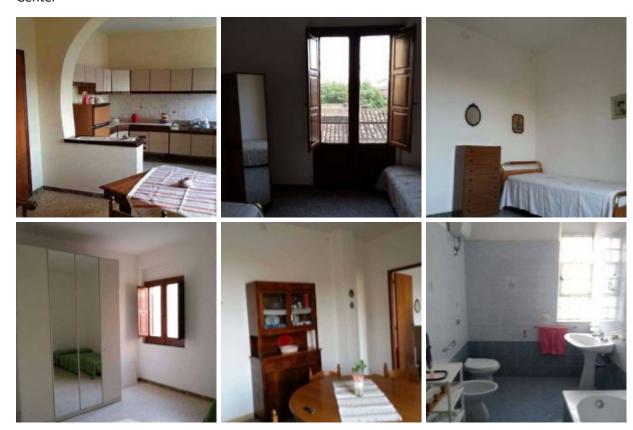

## **Description**

Rent apartment for the summer weeks (from May to October) in Siderno Marina, a marvelous tourist resort on the lonian coast of Calabria. The apartment consists of: kitchen with dining area, double bedroom, with possibility of extra bed, bedroom 1/2 beds, living room, with possible extra bed and bathroom, the apartment has a balcony. The apartment is located 500 meters from the central square of the village and all services; supermarket and bar only 10 meters away; equipped with ample parking; it is only 1 km from the beach.

Accommodation, facilities, utilities

Appartement

Bedroom(s): 2 ( 6 Sleeps )

Bathroom(s): 1

#### **General facilities**

Balcony

## **Indoor facilities**

Television, Bathtub