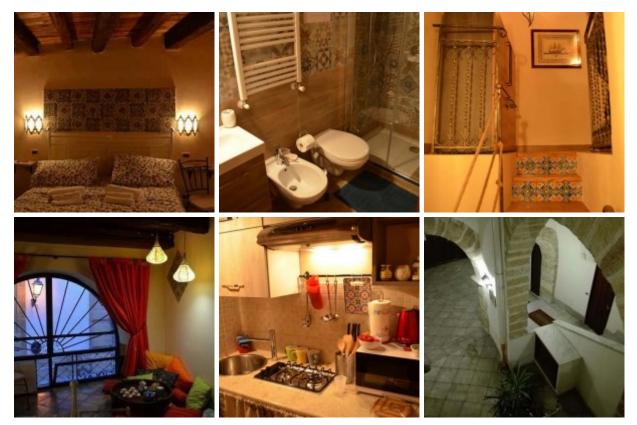

# Description

Lovely two-room apartment in a historic building of the '700, in the famous district of Kalsa, on Via Alloro, ancient noble road and at the center of all the monumental historical attractions of Palermo, on the axis of the Arab-Norman UNESCO route. Without stress, simply walking, you will retrace the magical Arab atmosphere, and the 0 Km from the city center. Hospital at 1500 meters. 0 Km from the restaurants. 4 km from the beach. 35 km from the Falcone e Borsellino airport. Palermo's 700 districts, as well as the typical Sicilian colors and tastes

Casa vacanze

Bedroom(s): 1 ( 4 Sleeps )

#### Bathroom(s): 1

## **Indoor facilities**

Internet connection, Television